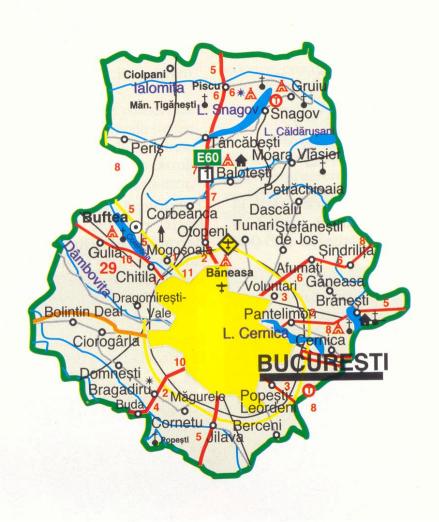

## **Bucharest-Ilfov**

#### transport & modern infrastructure crossroad

#### Modern developing infrastructure:

- Operational International Airport concentrating 70% of the international traffic of Romania, goods and passengers - Otopeni and another one in project phase.
- - Subway Network: 4 main metro tracks and 2 more in project phase
- Crosspoint of the 8 national mainrailways interlinking it with all the other regions
- Intercrossing of 2 pan-european corridors-IV and IX, and of 2 pan-european axes-7 and 18