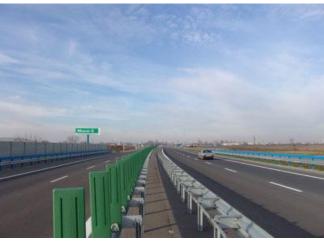

## **Bucharest-Ilfov**

#### transport & modern infrastructure crossroad

#### Modern developing infrastructure:

- Operational International Airport concentrating 70% of the international traffic of Romania, goods and passengers - Otopeni and another one in project phase.
- - Subway Network: 4 main metro tracks and 2 more in project phase
- Crosspoint of the 8 national mainrailways interlinking it with all the other regions
- Intercrossing of 2 pan-european corridors-IV and IX, and of 2 pan-european axes-7 and 18